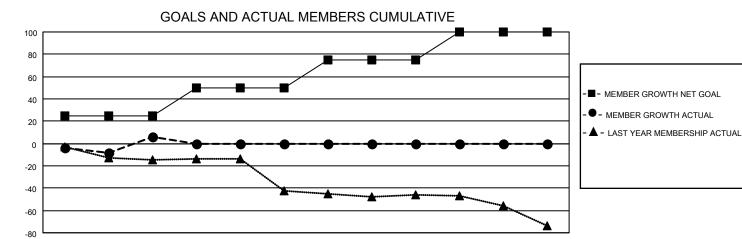

## MONTHLY MEMBERSHIP PROGRESS REPORT

LOCATION KANSAS District 17 A Results as of: 9/30/2021

| Clubs RESULTS FOR 2021-2022 |   |   |   | Members RESULTS FOR 2021-2022 |    |    |    |
|-----------------------------|---|---|---|-------------------------------|----|----|----|
|                             |   |   |   |                               |    |    |    |
| JULY/AUG/SEPT               | 1 | 0 | 0 | JULY/AUG/SEPT                 | 25 | 44 | 27 |
| OCT/NOV/DEC                 | 0 | 0 | 0 | OCT/NOV/DEC                   | 25 | 0  | 0  |
| JAN/FEB/MAR                 | 1 | 0 | 0 | JAN/FEB/MAR                   | 25 | 0  | 0  |
| APR/MAY/JUNE                | 0 | 0 | 0 | APR/MAY/JUNE                  | 25 | 0  | 0  |

## GOALS AND ACTUAL NEW CLUBS CUMULATIVE





| DROPPED CLUBS: 0 |    | 16 CLUBS OF 73 ADDED 1 OR<br>MORE NEW MEMBERS | GENDER DISTRIBUTION       |              |  |
|------------------|----|-----------------------------------------------|---------------------------|--------------|--|
|                  |    | WORE NEW WEIWBERS                             | MALE                      | 987 (65.41%) |  |
|                  |    |                                               | FEMALE 522 (34.59%)       |              |  |
| DROPPED MEMBERS  |    |                                               | NON BINARY                | 0 (0.00%)    |  |
|                  |    |                                               | PREFER NOT TO ANSWER      | 0 (0.00%)    |  |
| DECEASED         | 6  |                                               |